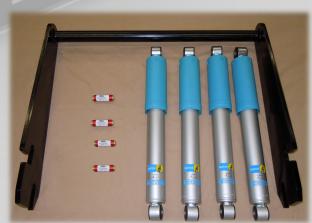

- Custom tuned SEI Platinum Series shocks 60mm front and 46mm rear manufactured exclusively for Source Engineering Inc by Bilstein.
- No more being pushed around by trucks or windy conditions.
- All Components in this kit engineered by SEI, no off the shelf parts.